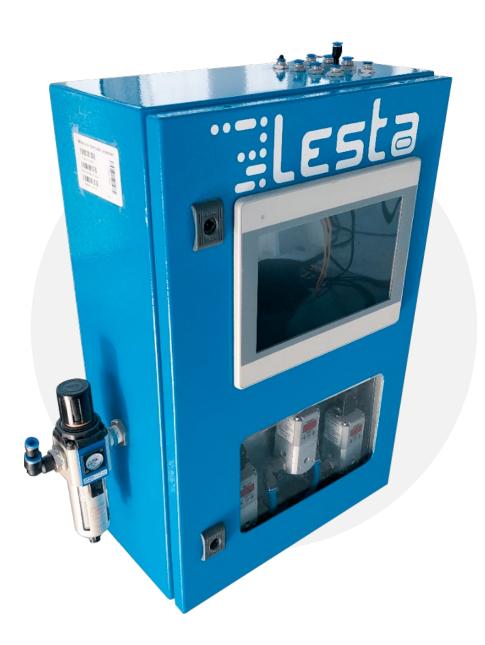

## Lesta RECIPE MANAGER

**Lesta RECIPE MANAGER** is a system for managing **painting parameters**, organized in recipes and easily recalled. It interfaces with any painting system with guns or reciprocators.

The mounted gun must be equipped with a predisposition for this function.

The parameters that Lesta RECIPE MANAGER can control are:

**FLOW RATE** 

**ATOMIZATION** 

**FOLDING FAN** 

DELAY AND ADVANCE OPENING

**CYCLE TIME** 

**Lesta RECIPE MANAGER** and it's dedicated software can be integrated into all Lesta robots with or without the panel that consists of a case and a screen.

The user interface is integrated into the **Lesta LECROB Robot Manager** software.