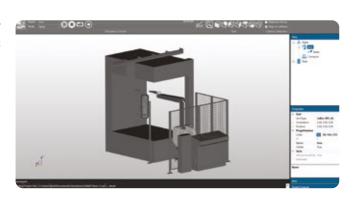

## How to import the pieces:

IMPORT OF 3D MODELS OF OBJECTS AND OF THE CABIN

ACQUISITION OF KEY POINTS BY USING THE ROBOT OR THROUGH THE SOFTWARE

GEOMETRY
CONSTRUCTION IN
THE SOFTWARE

Creation of automatic grids on surfaces to help generate the paths

Creation of automatic grids on surfaces to facilitate the generation of paths