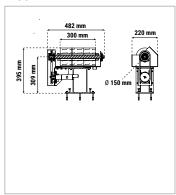

#### THE FOLLOWING HEIGHTS ARE AVAILABLE

H 309

#### THE MOTOR IS AVAILABLE IN 2 POSITIONS

## In order to meet the installation requirements of the Lesta CLEANING STATION, we can place the engine on the right or on the left side of the tank.