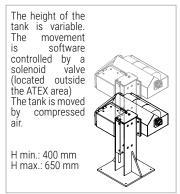

# Lesta CLEANING STATION

INTEGRATED / STAND ALONE ACCESSORIES



Lesta CLEANING STATION is a gun cleaning station that can be integrated into spray booths, and is developed for the automatic cleaning of spray nozzles.

It is an accessory that can also be integrated into systems without the Lesta robot.

The Lesta CLEANING STATION is fully pneumatic controlled.



#### THE FOLLOWING HEIGHTS ARE AVAILABLE





H 309



#### VARIABLE H 400 TO 650



#### **CUSTOM HEIGHT**



#### THE MOTOR IS AVAILABLE IN 2 POSITIONS

## In order to meet the installation requirements of the Lesta CLEANING STATION, we can place the engine on the right or on the left side of the tank.





### **CUSTOM WIDTH**

The brushes are modular, allowing you to create your own tank by adding the appropriate elements.



#### **HOW TO LOAD** THE SOLVENT



The solvent should be poured directly into the tank. Always make sure that the drain sleeve is shut.

About 2 liters of solvent is enough for proper wash.

#### **HOW TO DRAIN** THE SOLVENT



Solvent can be emptied from the tank through a drain sleeve located under the tank.