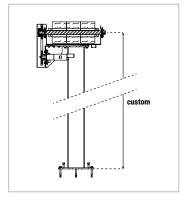

# Lesta CLEANING STATION

INTEGRATED / STAND ALONE ACCESSORIES



Lesta CLEANING STATION is a gun cleaning station that can be integrated into spray booths, and is developed for the automatic cleaning of spray nozzles.

It is an accessory that can also be integrated into systems without the Lesta robot.

The Lesta CLEANING STATION is fully pneumatic controlled.



#### THE FOLLOWING HEIGHTS ARE AVAILABLE





H 309



#### VARIABLE H 400 TO 650



#### **CUSTOM HEIGHT**



#### THE MOTOR IS AVAILABLE IN 2 POSITIONS

## In order to meet the installation requirements of the Lesta CLEANING STATION, we can place the engine on the right or on the left side of the tank.





### **CUSTOM WIDTH**

The brushes are modular, allowing you to create your own tank by adding the appropriate elements.



#### **HOW TO LOAD** THE SOLVENT



The solvent should be poured directly into the tank. Always make sure that the drain sleeve is shut.

About 2 liters of solvent is enough for proper wash.

#### **HOW TO DRAIN** THE SOLVENT



Solvent can be emptied from the tank through a drain sleeve located under the tank.