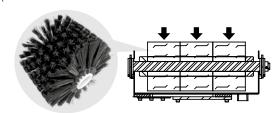

# Lesta CLEANING STATION

INTEGRATED / STAND ALONE ACCESSORIES

Lesta CLEANING STATION is a gun cleaning station that can be integrated into spray booths, and is developed for the automatic cleaning of spray nozzles.

### **CUSTOM WIDTH**

The brushes are modular, allowing you to create your own tank by adding the appropriate elements.