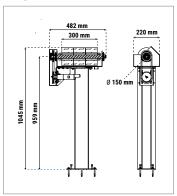

#### VARIABLE H 400 TO 650

#### THE MOTOR IS AVAILABLE IN 2 POSITIONS

## In order to meet the installation requirements of the Lesta CLEANING STATION, we can place the engine on the right or on the left side of the tank.