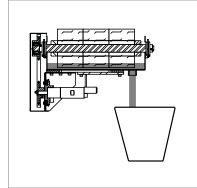

#### **HOW TO DRAIN** THE SOLVENT

Solvent can be emptied from the tank through a drain sleeve located under the tank.