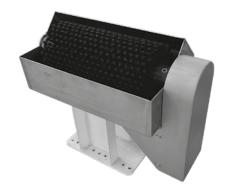

# Lesta CLEANING STATION

INTEGRATED / STAND ALONE ACCESSORIES

Lesta CLEANING STATION is a gun cleaning station that can be integrated into spray booths, and is developed for the automatic cleaning of spray nozzles.

It is an accessory that can also be integrated into systems without the Lesta robot.

The Lesta CLEANING STATION is fully pneumatic controlled.