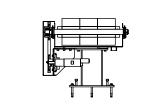

# Lesta CLEANING STATION

INTEGRATED / STAND ALONE ACCESSORIES



Lesta CLEANING STATION is a gun cleaning station that can be integrated into spray booths, and is developed for the automatic cleaning of spray nozzles.

It is an accessory that can also be integrated into systems without the Lesta robot.

The Lesta CLEANING STATION is fully pneumatic controlled.



#### THE FOLLOWING HEIGHTS ARE AVAILABLE





H 309



#### VARIABLE H 400 TO 650



#### **CUSTOM HEIGHT**



#### THE MOTOR IS AVAILABLE IN 2 POSITIONS

## In order to meet the installation requirements of the Lesta CLEANING STATION, we can place the engine on the right or on the left side of the tank.





### **CUSTOM WIDTH**

The brushes are modular, allowing you to create your own tank by adding the appropriate elements.



#### **HOW TO LOAD** THE SOLVENT



The solvent should be poured directly into the tank. Always make sure that the drain sleeve is shut.

About 2 liters of solvent is enough for proper wash.

#### **HOW TO DRAIN** THE SOLVENT



Solvent can be emptied from the tank through a drain sleeve located under the tank.