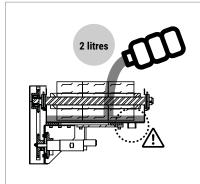

#### **HOW TO LOAD** THE SOLVENT

The solvent should be poured directly into the tank. Always make sure that the drain sleeve is shut.

About 2 liters of solvent is enough for proper wash.